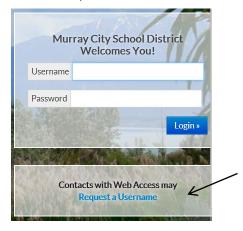

## Creating an ASPIRE Parent Account:

- 1. Go to www.murrayschools.org
- 2. Click on Aspire/SIS Grades & Attendance

3. Click on Request a Username

- 4. You will be asked to enter your student's ID number (lunch number) and birthdate.
- 5. Create a username and password.