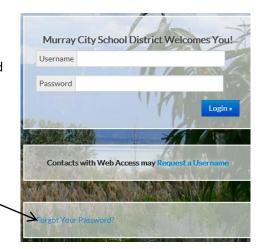

## Forgot your ASPIRE Parent Account Password?

Click on the "Forgot Your Password?" link. Enter your username and email address and a link to reset your password will be emailed to you.